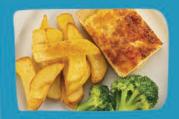

Education Catering

CHOOSE FROM Cheese and onion quiche

**Fish fingers** 

ON THE SIDE Chips, vegetables or salad

TO FINISH Sticky ginger sponge