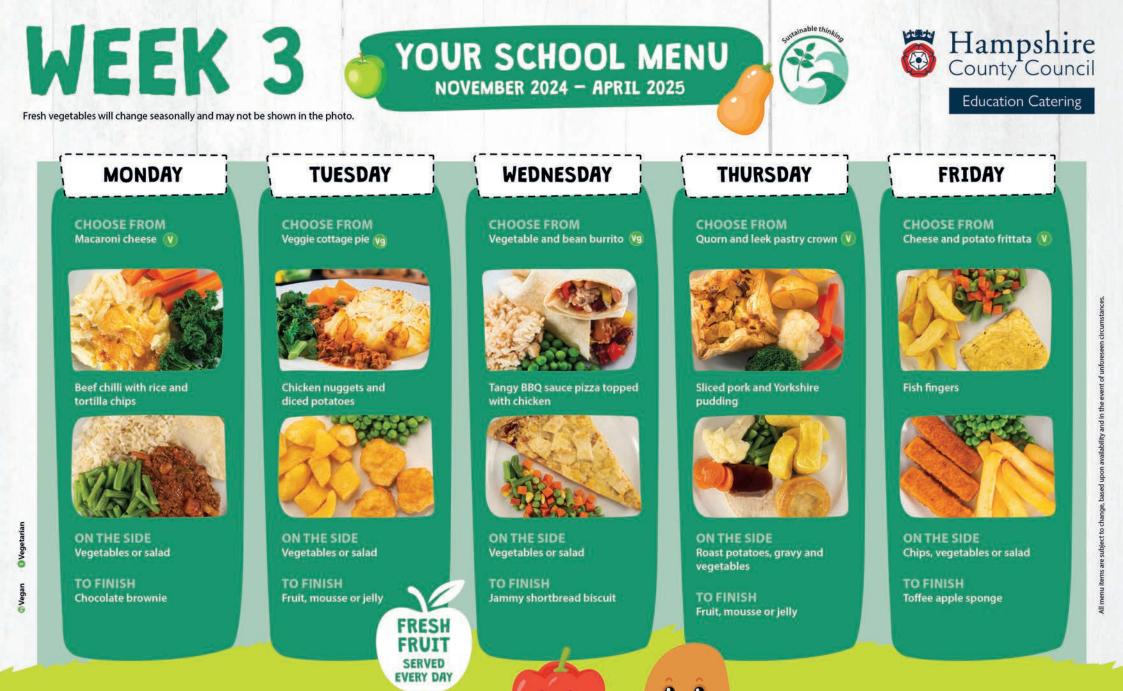

ara with pasta



ON THE SIDE Vegetables or salad

TO FINISH Fruit, mousse or jelly



CHOOSE FROM Cheese and tomato pizza



Sweet sticky chicken with rice



ON THE SIDE Vegetables or salad

TO FINISH Rice crispy cake

#### THURSDAY

CHOOSE FROM Plant-based sausage and (V) Yorkshire pudding



Sliced beef and Yorkshire pudding



ON THE SIDE Roast potatoes, gravy and vegetables

TO FINISH Fruit, mousse or jelly

. .

FRIDAY

Hampshire County Council

Education Catering

CHOOSE FROM Cheese and onion quiche



**Fish fingers** 



ON THE SIDE Chips, vegetables or salad

TO FINISH Sticky ginger sponge

### FOOD TO FLOURISH®

#### WEEK STARTING:

4 November, 25 November, 16 December, 20 January, 10 February, 10 March, 31 March

FRESH FRUIT SERVED EVERY DAY

hants.gov.uk/educationcatering





.

### FOOD TO FLOURISH®

#### WEEK STARTING:

18 November, 9 December, 13 January, 3 February, 3 March, 24 March

hants.gov.uk/educationcatering

## YOUR SCHOOL JACKET POTATO MENU CONTATO



Education Catering

All served with vegetables of the day or salad and dessert of the day

| MONDAY    | Tuna Mayonnaise |
|-----------|-----------------|
| TUESDAY   | Baked Beans     |
| WEDNESDAY | Cheddar Cheese  |
| THURSDAY  | Baked Beans     |
| FRIDAY    | Cheddar Cheese  |
| ·         |                 |



# YOUR SCHOOL PASTA MENU

T



Education Catering

All served with vegetables of the day or salad and dessert of the day

| ·'··· | MONDAY                                                                     | BBQ Pasta                      |
|-------|-------------------------------------