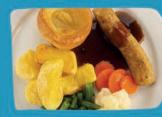

#### THURSDAY

CHOOSE FROM Plant-based sausage and (V) Yorkshire pudding

Sliced beef and Yorkshire pudding

ON THE SIDE Roast potatoes, gravy and vegetables

TO FINISH Fruit, mousse or jelly

. .

FRIDAY

Hampshire County Council