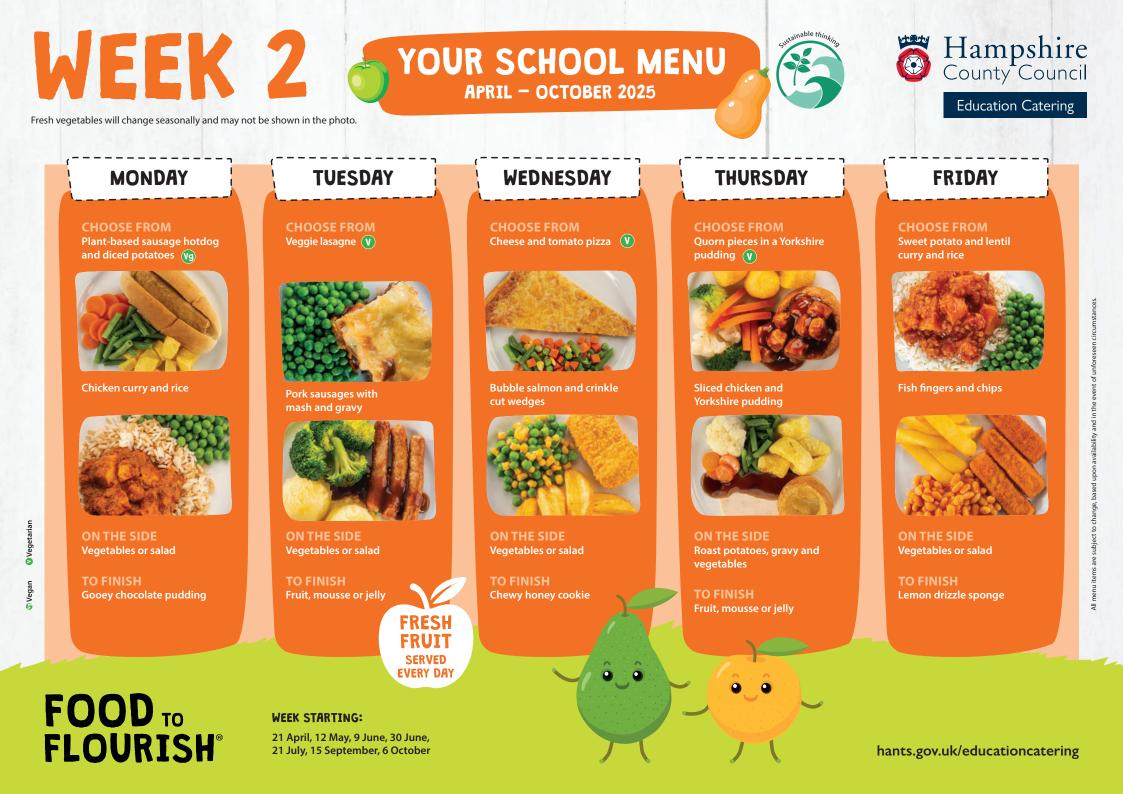

#### WEEK 1 YOUR SCHOOL MENU APRIL - OCTOBER 2025 Fresh vegetables will change seasonally and may not be shown in the photo. MONDAY **TUESDAY WEDNESDAY THURSDAY**

**CHOOSE FROM** Veggie bolognaise pasta (Vg)

Chicken Katsu curry and rice

**TO FINISH** Shortbread

Vegetarian

🕼 Vegan

**CHOOSE FROM** Vegetarian sausage roll with crinkle cut wedges 🛛 🕦

Ham carbonara with pasta

**ON THE SIDE** Vegetables or salad

**CHOOSE FROM** Cheese and tomato pizza (V)

Sweet sticky chicken with rice

ON THE SIDE Vegetables or salad

**TO FINISH** Rice crispy cake **CHOOSE FROM** Plant-based sausage and **V** Yorkshire pudding

**Sliced beef and Yorkshire** pudding

**ON THE SIDE** Roast potatoes, gravy and vegetables

**TO FINISH** Fruit, mousse or jelly

> 0

FRIDAY

Hampshire County Council

Education Catering

**CHOOSE FROM** Cheese and onion guiche (V)

**Fish fingers** 

**ON THE SIDE** Chips, vegetables or salad

**TO FINISH** Sticky ginger sponge