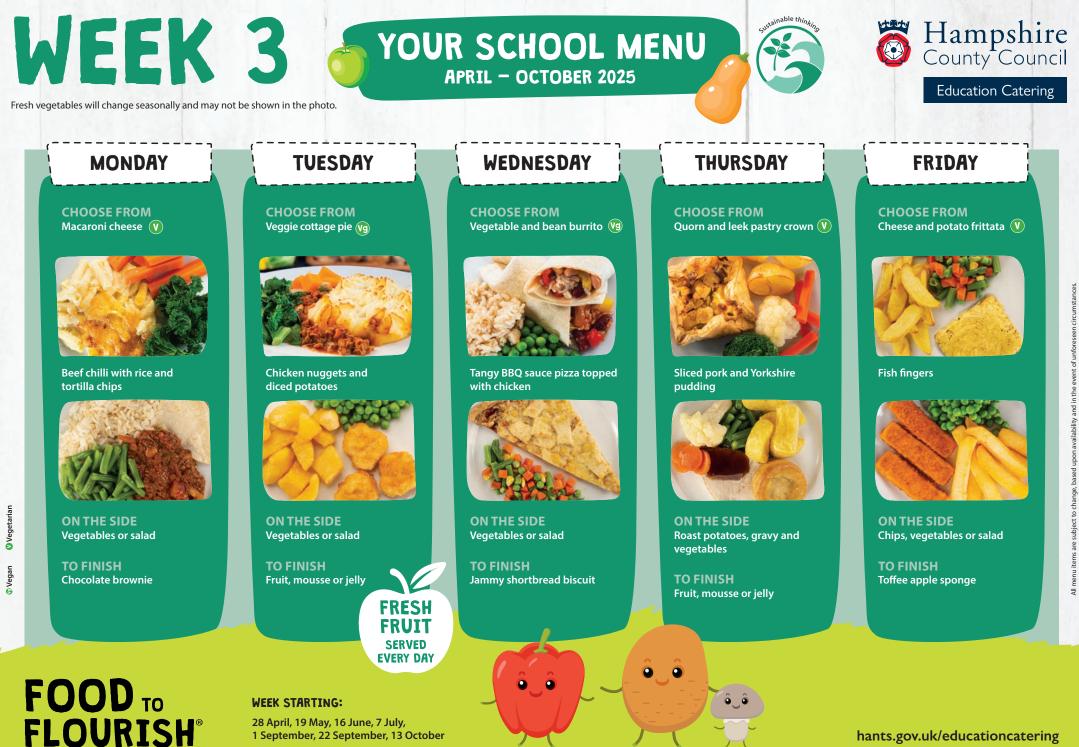

#### WEEK 1 YOUR SCHOOL MENU APRIL - OCTOBER 2025 Fresh vegetables will change seasonally and may not be shown in the photo. MONDAY **TUESDAY WEDNESDAY THURSDAY**

**CHOOSE FROM** Veggie bolognaise pasta (Vg)

Chicken Katsu curry and rice

**TO FINISH** Shortbread

Vegetarian

🕼 Vegan

**CHOOSE FROM** Vegetarian sausage roll with crinkle cut wedges 🛛 🕦

Ham carbonara with pasta

**ON THE SIDE** Vegetables or salad

**CHOOSE FROM** Cheese and tomato pizza (V)

Sweet sticky chicken with rice

ON THE SIDE Vegetables or salad

**TO FINISH** Rice crispy cake **CHOOSE FROM** Plant-based sausage and **V** Yorkshire pudding

**Sliced beef and Yorkshire** pudding

**ON THE SIDE** Roast potatoes, gravy and vegetables

**TO FINISH** Fruit, mousse or jelly

> 0

FRIDAY

Hampshire County Council

Education Catering

**CHOOSE FROM** Cheese and onion guiche (V)

**Fish fingers** 

**ON THE SIDE** Chips, vegetables or salad

**TO FINISH** Sticky ginger sponge