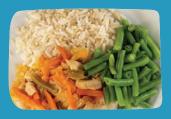

Sweet sticky chicken with rice

ON THE SIDE Vegetables or salad

**TO FINISH** Rice crispy cake **CHOOSE FROM** Plant-based sausage and **V** Yorkshire pudding

**Sliced beef and Yorkshire** pudding

**ON THE SIDE** Roast potatoes, gravy and vegetables